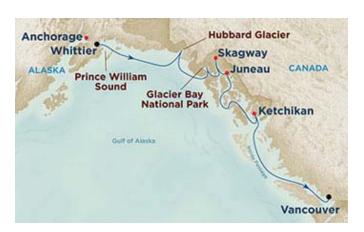

# EMBARK ON AN ALASKA CRUISE/TOUR

AUGUST 24 - SEPTEMBER 5, 2018

Tours IB5 Starting in Fairbanks and ending in Vancouver (Page 43 in 2018 Alaska brochure)